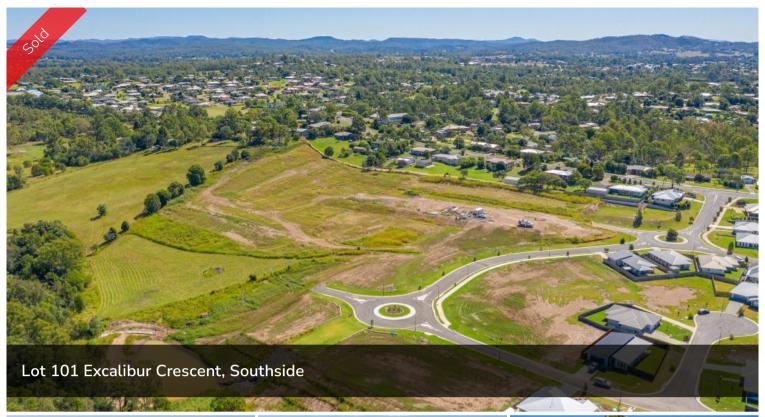

## LOT 101 SOVEREIGN HEIGHTS ESTATE, SOUTHSIDE

Stage 6 the FINAL stage of Sovereign Heights is here! Register your interest today for this popular estate as it is already selling quickly! An estate where you can combine contemporary living amongst a picturesque setting. Stages 3, 4, 5 and 7 of this sought after estate has SOLD out. Lots vary in size from 633m2 to 1059m2! With level blocks that are ready to go these sell quickly. No need to travel to enjoy established amenities as Southside has a mix of shopping, dining, medical facilities and schools. Only 5 minutes to Gympie's CBD or 45 minutes to Noosa, Rainbow Beach and more this ideally located suburb is the fresh start you have been dreaming of... there is no better place to create your very own home.