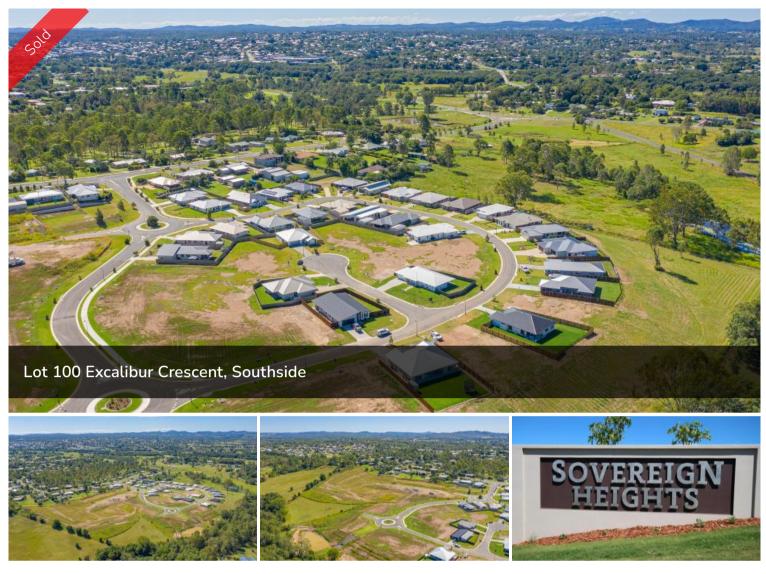

## LOT 100 SOVEREIGN HEIGHTS ESTATE, SOUTHSIDE

Stage 6 the FINAL stage of Sovereign Heights is here! Register your interest today for this popular estate as it is already selling quickly! An estate where you can combine contemporary living amongst a picturesque setting. Stages 3, 4, 5 and 7 of this sought after estate has SOLD out. Lots vary in size from 633m2 to 1059m2! With level blocks that are ready to go these sell quickly. No need to travel to enjoy established amenities as Southside has a mix of shopping, dining, medical facilities and schools. Only 5 minutes to Gympie's CBD or 45 minutes to Noosa, Rainbow Beach and more this ideally located suburb is the fresh start you have been dreaming of... there is no better place to create your very own home.