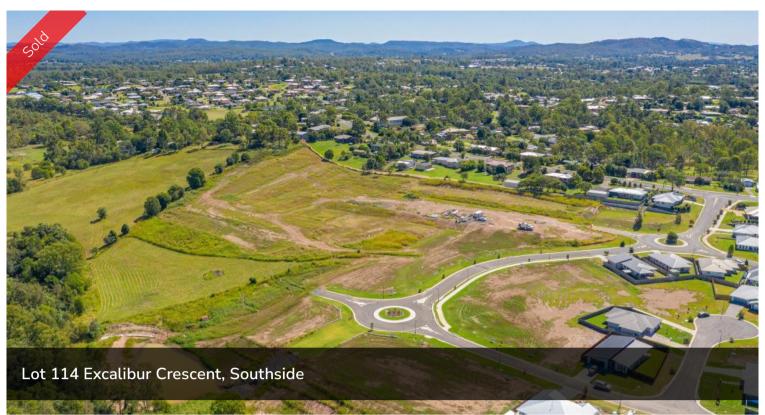

## LOT 114 SOVEREIGN HEIGHTS ESTATE, SOUTHSIDE

Stage 6 is here! Register your interest today for this popular estate as it is already selling quickly! An estate where you can combine contemporary living amongst a picturesque setting. Stage 3 and 4 of this sought after estate has SOLD out. Lots vary in size from 600m2 to 991m2! With level blocks that are ready to go these sell quickly. No need to travel to enjoy established amenities as Southside has a mix of shopping, dining, medical facilities and schools. Only 5 minutes to Gympie's CBD or 45 minutes to Noosa, Rainbow Beach and more this ideally located suburb is the fresh start you have been dreaming of... there is no better place to create your very own home.

## □ 776 m2

Price SOLD for \$240,000

Property TypeResidential

Property ID 284 Land Area 776 m2