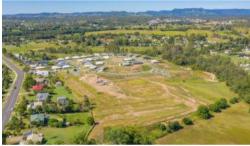

## LOT 114 SOVEREIGN HEIGHTS ESTATE, SOUTHSIDE

Stage 6 is here! Register your interest today for this popular estate as it is already selling quickly! An estate where you can combine contemporary living amongst a picturesque setting. Stage 3 and 4 of this sought after estate has SOLD out. Lots vary in size from 600m2 to 991m2! With level blocks that are ready to go these sell quickly. No need to travel to enjoy established amenities as Southside has a mix of shopping, dining, medical facilities and schools. Only 5 minutes to Gympie's CBD or 45 minutes to Noosa, Rainbow Beach and more this ideally located suburb is the fresh start you have been dreaming of... there is no better place to create your very own home.