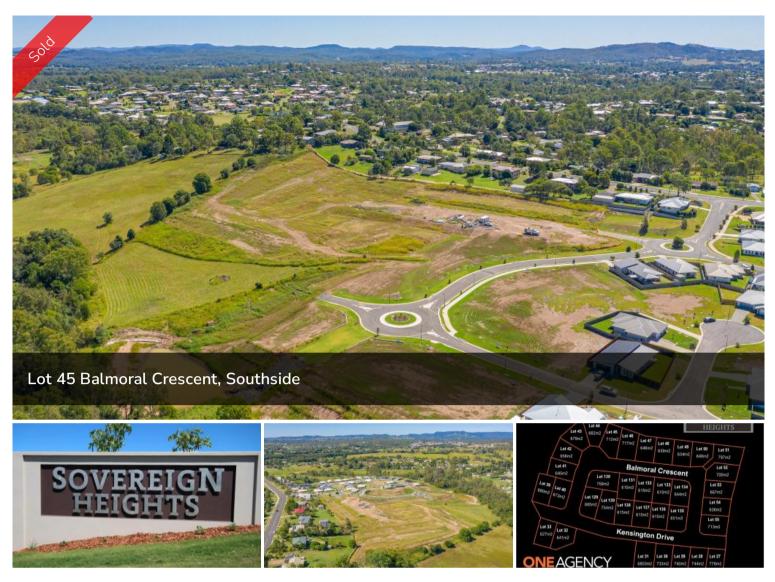

## LOT 45 IN STAGE 7 OF SOVEREIGN HEIGHTS

Stage 7 is here! Register your interest today for this popular estate as it is already selling quickly! An estate where you can combine contemporary living amongst a picturesque setting. Stages 3, 4 and 5 of this sought after estate has SOLD out. Lots vary in size from 615m2 to 778m2! With level blocks that are ready to go these sell quickly. No need to travel to enjoy established amenities as Southside has a mix of shopping, dining, medical facilities and schools. Only 5 minutes to Gympie's CBD or 45 minutes to Noosa, Rainbow Beach and more this ideally located suburb is the fresh start you have been dreaming of... there is no better place to create your very own home.