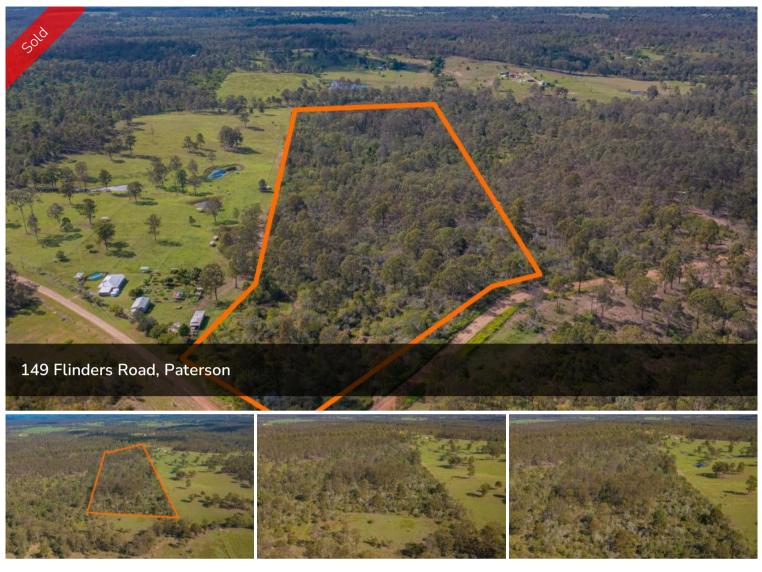

## PEACEFUL 40 ACRES OF LAND

Do you want land with some space to move? Ideal for someone just looking to chillax in a quiet bush setting? Then look no further. This undulating 40 acre property is fully fenced with a dam and power to the block

🗔 40.59 ac

PriceSOLD for \$250,000Property TypeResidentialProperty ID282Land Area40.59 ac