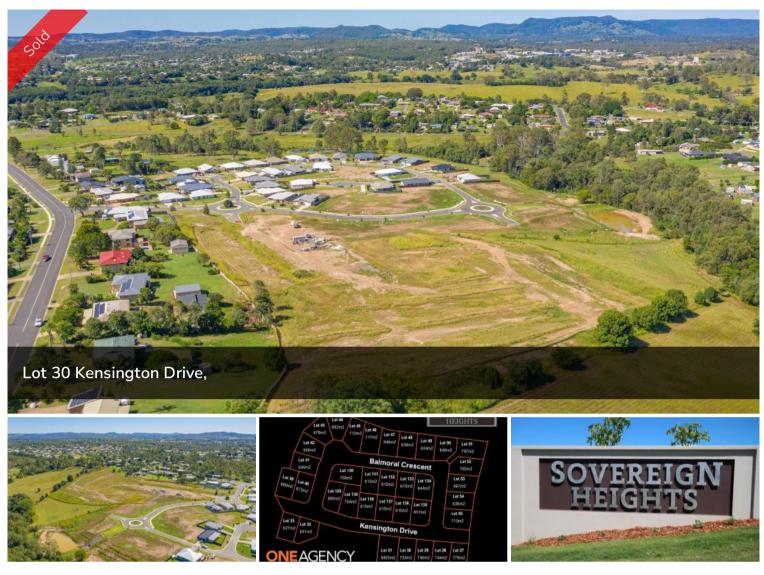

## LOT 30 IN STAGE 7 OF SOVEREIGN HEIGHTS

Stage 7 is here! Register your interest today for this popular estate as it is already selling quickly! An estate where you can combine contemporary living amongst a picturesque setting. Stages 3, 4 and 5 of this sought after estate has SOLD out. Lots vary in size from 615m2 to 778m2! With level blocks that are ready to go these sell quickly. No need to travel to enjoy established amenities as Southside has a mix of shopping, dining, medical facilities and schools. Only 5 minutes to Gympie's CBD or 45 minutes to Noosa, Rainbow Beach and more this ideally located suburb is the fresh start you have been dreaming of... there is no better place to create your very own home.

## 🗔 733 m2

PriceSOLD for \$170,000Property TypeResidentialProperty ID278Land Area733 m2