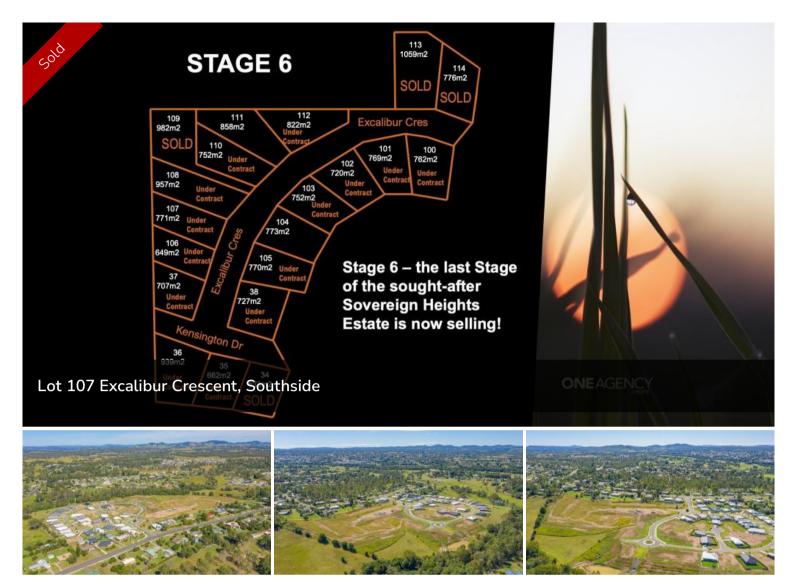

## STAGE 6 OF SOVEREIGN HEIGHTS IS NOW AVAILABLE!

Stage 6 the FINAL stage of Sovereign Heights is here! Register your interest today for this popular estate as it is already selling quickly! An estate where you can combine contemporary living amongst a picturesque setting. Stages 3, 4, 5 and 7 of this sought-after estate have SOLD out. Lots vary in size from 633m2 to 1059m2! With level blocks that are ready to go these sell quickly.