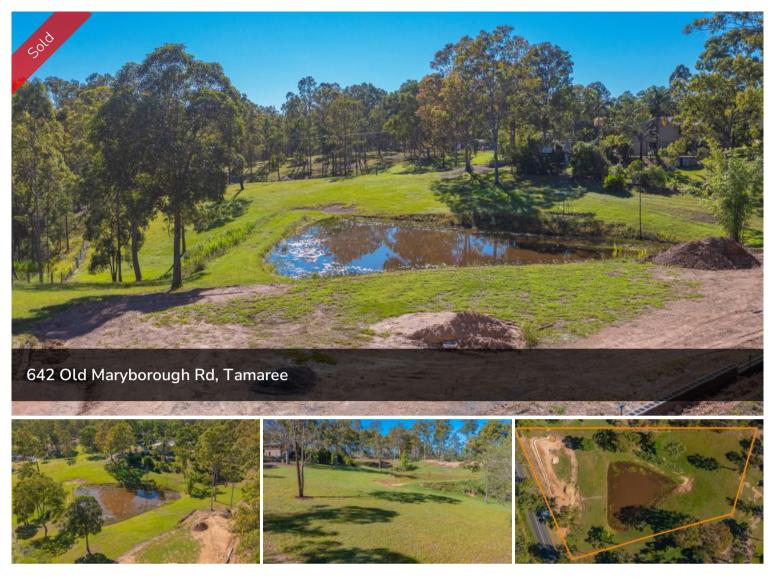

## BEAUTIFUL VIEWS, DAM AND OVER 2 ACRES TO ENJOY!

Get in quick! With just over 2 acres of gentle rolling land, a dam, flat house pad with retaining walls and fully fenced this block will go quickly. Fully titled and ready to go this property has all the hard work already done. The fully level house pad has all the retaining walls done, and is just waiting for you to start your build! Fully irrigated land with a windmill on the dam.

Located only 5 minutes to town this block has all you need to enjoy your new home.

Don't miss out on the chance to become part of the fantastic and closeknit community. Get in touch and arrange an inspection with Pete today! Although ONE Agency Gympie has provided all information related to this property to the best of our knowledge and resources, we shall not be held accountable or responsible for its accuracy. ONE Agency Gympie urge all buyers to conduct their own independent research and consult their own professionals to conduct due diligence before purchasing.