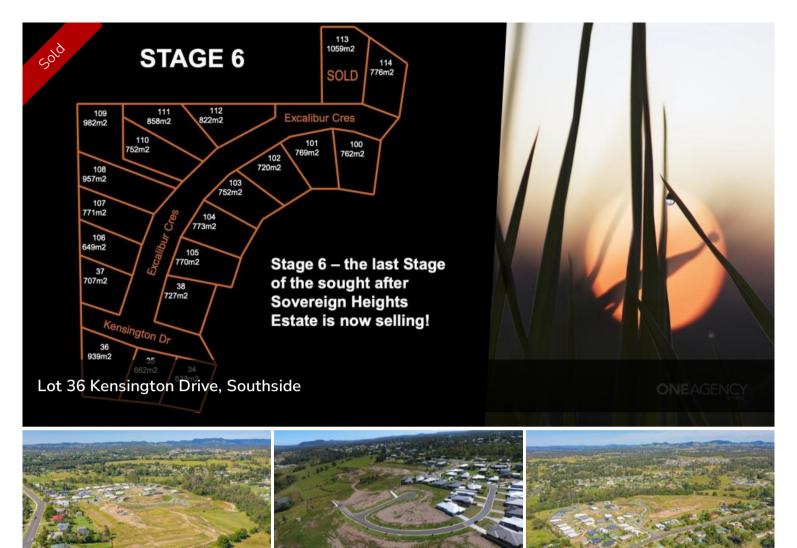

## FINAL STAGE OF SOVEREIGN HEIGHTS ON SALE NOW!

Stage 6 the FINAL stage of Sovereign Heights is here! Register your interest today for this popular estate as it is already selling quickly! An estate where you can combine contemporary living amongst a picturesque setting. Stages 3, 4, 5 and 7 of this sought after estate has SOLD out. Lots vary in size from 633m2 to 1059m2! With level blocks that are ready to go these sell quickly. No need to travel to enjoy established amenities as Southside has a mix of shopping, dining, medical facilities and schools. Only 5 minutes to Gympie's CBD or 45 minutes to Noosa, Rainbow Beach and more this ideally located suburb is the fresh start you have been dreaming of... there is no better place to create your very own home.