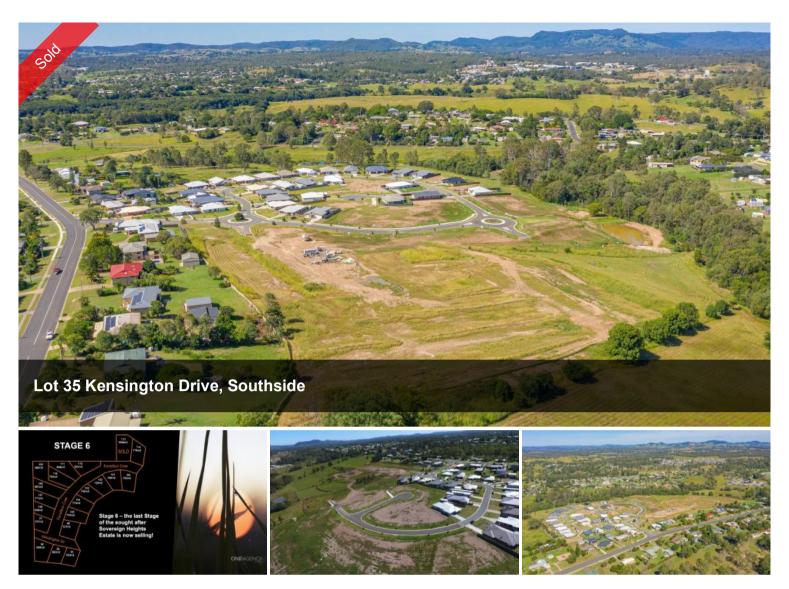

## FINAL STAGE OF SOVEREIGN HEIGHTS ON SALE NOW!

Stage 6 the FINAL stage of Sovereign Heights is here! Register your interest today for this popular estate as it is already selling quickly! An estate where you can combine contemporary living amongst a picturesque setting. Stages 3, 4, 5 and 7 of this sought after estate has SOLD out. Lots vary in size from 633m2 to 1059m2! With level blocks that are ready to go these sell quickly. No need to travel to enjoy established amenities as Southside has a mix of shopping, dining, medical facilities and schools. Only 5 minutes to Gympie's CBD or 45 minutes to Noosa, Rainbow Beach and more this ideally located suburb is the fresh start you have been dreaming of... there is no better place to create your very own home.