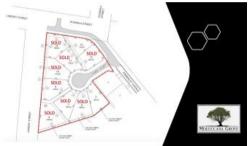

## LOT 7 IN MOLUCCANA GROVE

A boutique estate with large residential blocks in a private Southside location. Sit back and enjoy the views in your dream home. No need to travel to enjoy established amenities as Southside has a mix of shopping, dining, medical facilities and schools. Only 5 minutes to Gympie's CBD or 45 minutes to Noosa, Rainbow Beach and more this ideally located suburb is the perfect start for you and your family!

□ 805 m2

Price SOLD for \$172,000

Property TypeResidential

Property ID 261 Land Area 805 m2