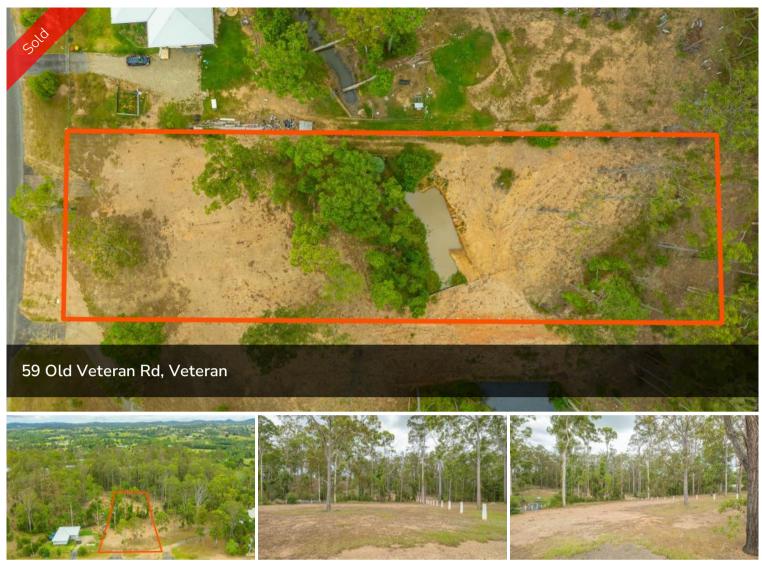

## TITLED AND READY TO GO!

Titled and ready to go this quality block with a beautiful picturesque outlook is waiting to be built on. This block offers an opportunity to build your dream in Veteran. It will not last long so call us today.

Fully fenced.

Bitumen road access.

Power to the block.

NBN and Telstra at corner of block.

Although ONE Agency Gympie has provided all information related to this property to the best of our knowledge and resources, we shall not be held accountable or responsible for its accuracy. ONE Agency Gympie urge all buyers to conduct their own independent research and consult their own professionals to conduct due diligence before purchasing.