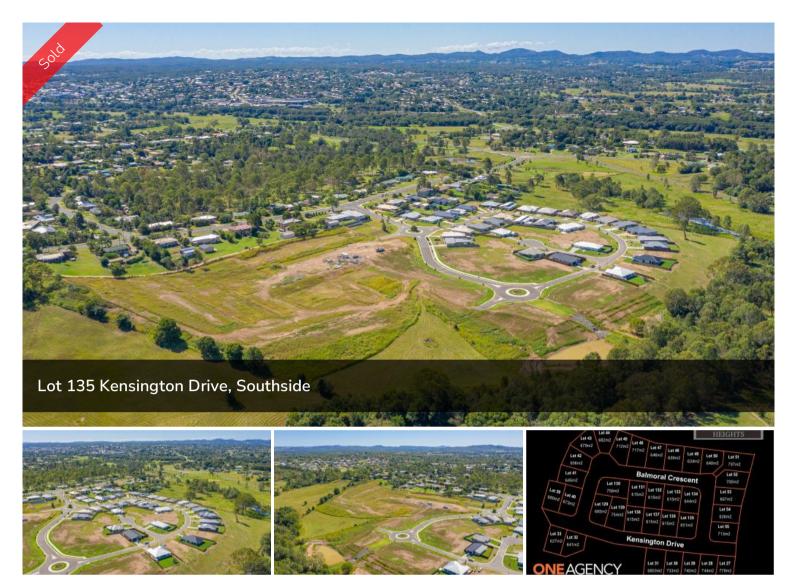

## LOT 135 IN STAGE 7 OF SOVEREIGN HEIGHTS

Stage 7 is here! Register your interest today for this popular estate as it is already selling quickly! An estate where you can combine contemporary living amongst a picturesque setting. Stages 3, 4 and 5 of this sought after estate has SOLD out. Lots vary in size from 615m2 to 778m2! With level blocks that are ready to go these sell quickly. No need to travel to enjoy established amenities as Southside has a mix of shopping, dining, medical facilities and schools. Only 5 minutes to Gympie's CBD or 45 minutes to Noosa, Rainbow Beach and more this ideally located suburb is the fresh start you have been dreaming of... there is no better place to create your very own home.

🗔 651 m2

PriceSOLD for \$160,000Property TypeResidentialProperty ID255Land Area651 m2