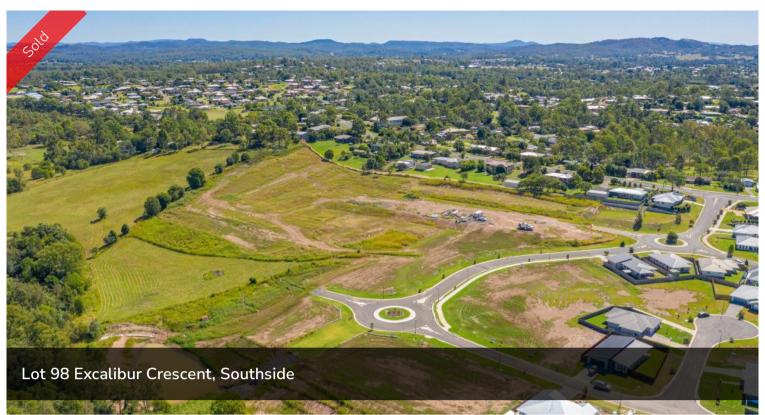

## SOVEREIGN HEIGHTS ESTATE, SOUTHSIDE

Stage 5 is here! Register your interest today for this popular estate as it is already selling quickly! An estate where you can combine contemporary living amongst a picturesque setting. Stage 3 and 4 of this sought after estate has SOLD out. Lots vary in size from 600m2 to 991m2! With level blocks that are ready to go these sell quickly. No need to travel to enjoy established amenities as Southside has a mix of shopping, dining, medical facilities and schools. Only 5 minutes to Gympie's CBD or 45 minutes to Noosa, Rainbow Beach and more this ideally located suburb is the fresh start you have been dreaming of... there is no better place to create your very own home.

□ 643 m2

Price SOLD for \$162,000

Property TypeResidential

Property ID 254 Land Area 643 m2