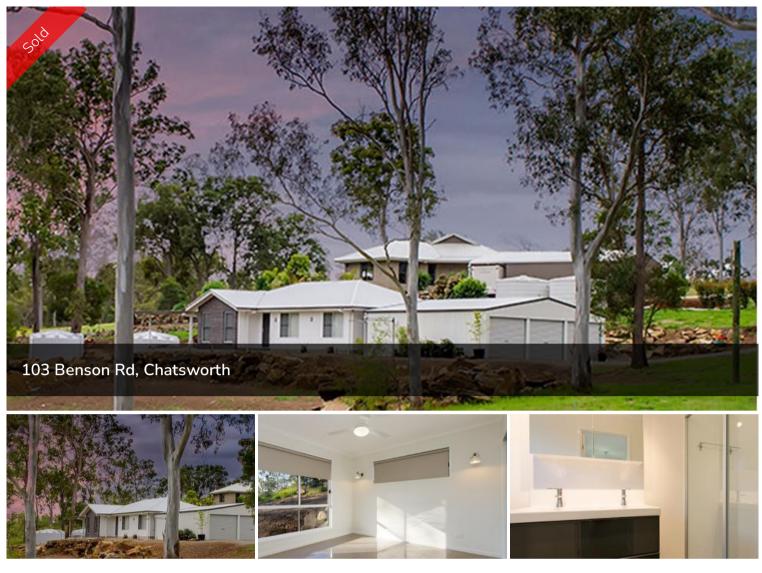

# A TOUCH OF GLAMOUR - ACREAGE, VIEWS & CLOSE TO TOWN

This property is perfect for those who like a touch of glamour in their surroundings and is situated within 4 minutes drive of the CBD.

Completely tiled throughout - perfect for those with allergies to carpet and so easy to keep clean.

All bedrooms have ceiling fans and the master has 'his' and 'her' separate wardrobes and an ensuite with double sized shower and double vanities.

Brilliant red kitchen with stainless steel appliances and already plumbed in for those with a side by side fridge with ice maker.

The open plan living room has reverse cycle air conditioning and there's a second living room on the other side of the kitchen.

The outdoor entertainment area takes advantage of beautiful views. Plenty of water with 2 poly tanks and car parking and storage is taken care of with a 3 bay shed with power.