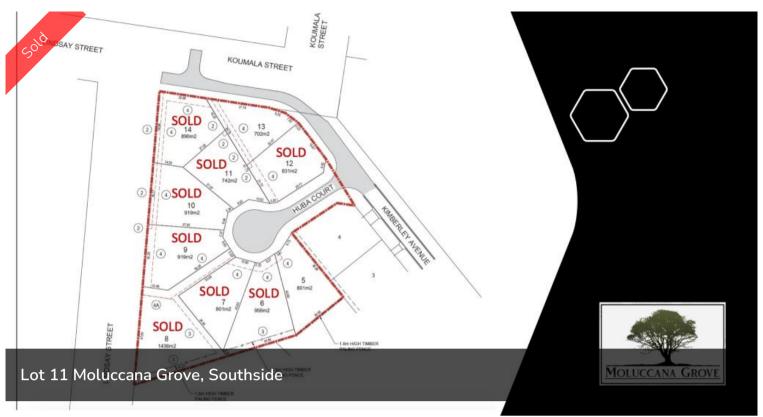

## LOT 11 IN MOLUCCANA GROVE

A boutique estate with large residential blocks in a private Southside location. Sit back and enjoy the views in your dream home. No need to travel to enjoy established amenities as Southside has a mix of shopping, dining, medical facilities and schools. Only 5 minutes to Gympie's CBD or 45 minutes to Noosa, Rainbow Beach and more this ideally located suburb is the perfect start for you and your family!

□ 742 m2

Price SOLD for \$157,500

Property TypeResidential

Property ID 250 Land Area 742 m2