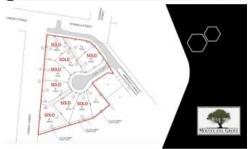

## LOT 5 IN MOLUCCANA GROVE

A boutique estate with large residential blocks in a private Southside location. Sit back and enjoy the views in your dream home. No need to travel to enjoy established amenities as Southside has a mix of shopping, dining, medical facilities and schools. Only 5 minutes to Gympie's CBD or 45 minutes to Noosa, Rainbow Beach and more this ideally located suburb is the perfect start for you and your family!

□ 801 m2

Price SOLD for \$172,000

Property TypeResidential

Property ID 248 Land Area 801 m2

AGENT DETAILS

Pete Angle - 0438 864 158 Keryn Angle - 0434 379 533

**OFFICE DETAILS** 

One Agency Gympie 0438 864 158