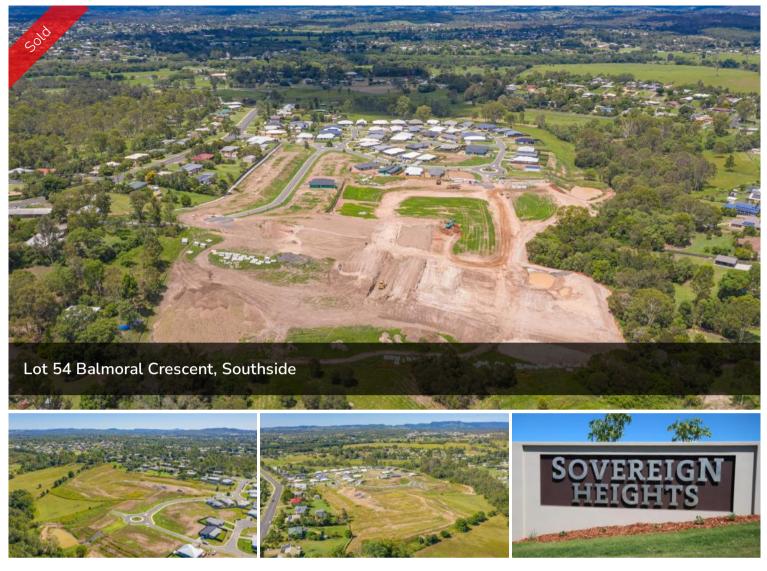

## LOT 54 IN STAGE 7 OF SOVEREIGN HEIGHTS

Stage 7 is here! Register your interest today for this popular estate as it is already selling quickly! An estate where you can combine contemporary living amongst a picturesque setting. Stages 3, 4 and 5 of this sought after estate has SOLD out. Lots vary in size from 615m2 to 778m2! With level blocks that are ready to go these sell quickly. No need to travel to enjoy established amenities as Southside has a mix of shopping, dining, medical facilities and schools. Only 5 minutes to Gympie's CBD or 45 minutes to Noosa, Rainbow Beach and more this ideally located suburb is the fresh start you have been dreaming of... there is no better place to create your very own home.