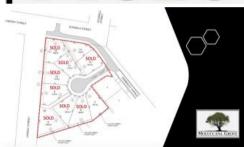

## LOT 13 IN MOLUCCANA GROVE

Lot 13 is large and beautiful. With a title available in a few weeks this one won't last long... A boutique estate with large residential blocks in a private Southside location. Sit back and enjoy the views in your dream home. No need to travel to enjoy established amenities as Southside has a mix of shopping, dining, medical facilities and schools. Only 5 minutes to Gympie's CBD or 45 minutes to Noosa, Rainbow Beach and more this ideally located suburb is the perfect start for you and your family!

□ 702 m2

Price SOLD for \$170,000

Property TypeResidential

Property ID 228 Land Area 702 m2