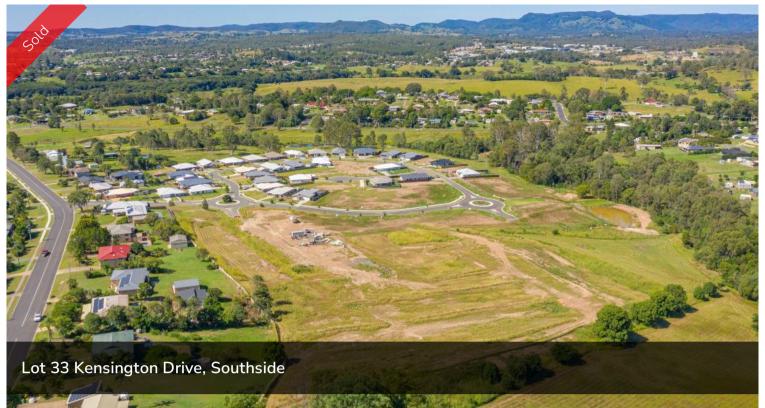

## LOT 32 IN STAGE 7 OF SOVEREIGN HEIGHTS

Stage 7 is here! Register your interest today for this popular estate as it is already selling quickly! An estate where you can combine contemporary living amongst a picturesque setting. Stages 3, 4 and 5 of this sought after estate has SOLD out. Lots vary in size from 615m2 to 778m2! With level blocks that are ready to go these sell quickly. No need to travel to enjoy established amenities as Southside has a mix of shopping, dining, medical facilities and schools. Only 5 minutes to Gympie's CBD or 45 minutes to Noosa, Rainbow Beach and more this ideally located suburb is the fresh start you have been dreaming of... there is no better place to create your very own home.

□ 627 m2

**Price** SOLD for \$160,000

Property TypeResidential

Property ID 225 Land Area 627 m2