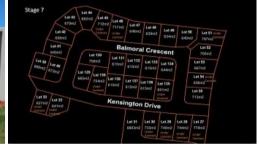

## LOT 32 IN STAGE 7 OF SOVEREIGN HEIGHTS

Stage 7 is here! Register your interest today for this popular estate as it is already selling quickly! An estate where you can combine contemporary living amongst a picturesque setting. Stages 3, 4 and 5 of this sought after estate has SOLD out. Lots vary in size from 615m2 to 778m2! With level blocks that are ready to go these sell quickly. No need to travel to enjoy established amenities as Southside has a mix of shopping, dining, medical facilities and schools. Only 5 minutes to Gympie's CBD or 45 minutes to Noosa, Rainbow Beach and more this ideally located suburb is the fresh start you have been dreaming of... there is no better place to create your very own home.