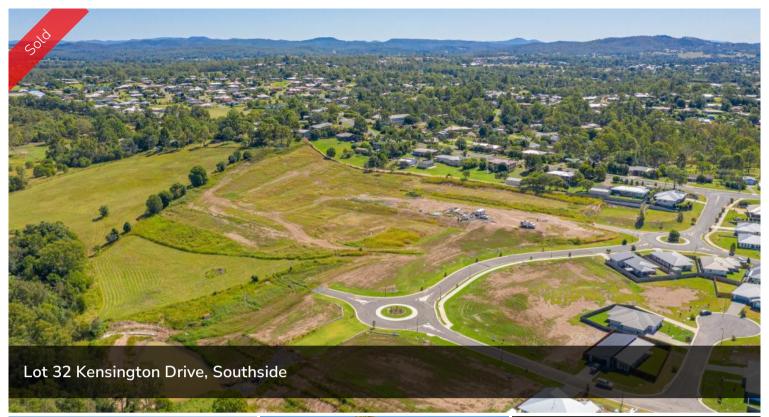

## LOT 32 IN STAGE 7 OF SOVEREIGN HEIGHTS

Stage 7 is here! Register your interest today for this popular estate as it is already selling quickly! An estate where you can combine contemporary living amongst a picturesque setting. Stages 3, 4 and 5 of this sought after estate has SOLD out. Lots vary in size from 615m2 to 778m2! With level blocks that are ready to go these sell quickly. No need to travel to enjoy established amenities as Southside has a mix of shopping, dining, medical facilities and schools. Only 5 minutes to Gympie's CBD or 45 minutes to Noosa, Rainbow Beach and more this ideally located suburb is the fresh start you have been dreaming of... there is no better place to create your very own home.

□ 639 m2

Price SOLD for \$157,000

Property TypeResidential

Property ID 223 Land Area 639 m2