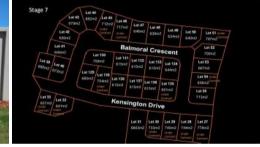

## LOT 32 IN STAGE 7 OF SOVEREIGN HEIGHTS

Stage 7 is here! Register your interest today for this popular estate as it is already selling quickly! An estate where you can combine contemporary living amongst a picturesque setting. Stages 3, 4 and 5 of this sought after estate has SOLD out. Lots vary in size from 615m2 to 778m2! With level blocks that are ready to go these sell quickly. No need to travel to enjoy established amenities as Southside has a mix of shopping, dining, medical facilities and schools. Only 5 minutes to Gympie's CBD or 45 minutes to Noosa, Rainbow Beach and more this ideally located suburb is the fresh start you have been dreaming of... there is no better place to create your very own home.

□ 639 m2

Price SOLD for \$157,000

Property TypeResidential

Property ID 223 Land Area 639 m2