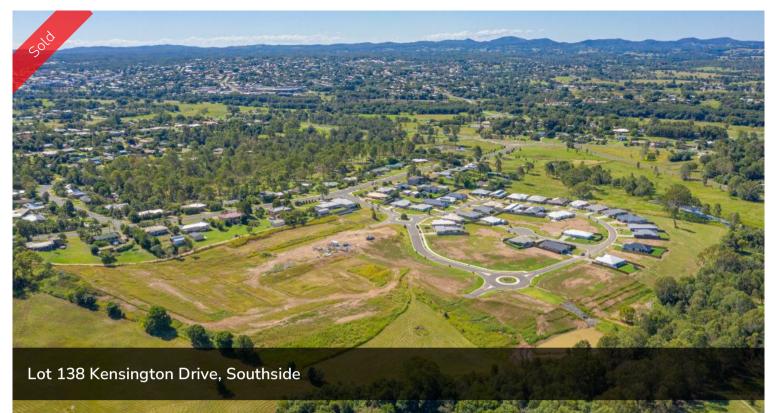

## LOT 138 IN STAGE 7 OF SOVEREIGN HEIGHTS

Stage 7 is here! Register your interest today for this popular estate as it is already selling quickly! An estate where you can combine contemporary living amongst a picturesque setting. Stages 3, 4 and 5 of this sought after estate has SOLD out. Lots vary in size from 615m2 to 778m2! With level blocks that are ready to go these sell quickly. No need to travel to enjoy established amenities as Southside has a mix of shopping, dining, medical facilities and schools. Only 5 minutes to Gympie's CBD or 45 minutes to Noosa, Rainbow Beach and more this ideally located suburb is the fresh start you have been dreaming of... there is no better place to create your very own home.