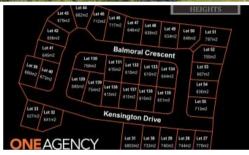

## LOT 138 IN STAGE 7 OF SOVEREIGN HEIGHTS

Stage 7 is here! Register your interest today for this popular estate as it is already selling quickly! An estate where you can combine contemporary living amongst a picturesque setting. Stages 3, 4 and 5 of this sought after estate has SOLD out. Lots vary in size from 615m2 to 778m2! With level blocks that are ready to go these sell quickly. No need to travel to enjoy established amenities as Southside has a mix of shopping, dining, medical facilities and schools. Only 5 minutes to Gympie's CBD or 45 minutes to Noosa, Rainbow Beach and more this ideally located suburb is the fresh start you have been dreaming of... there is no better place to create your very own home.

□ 615 m2

**Price** SOLD for \$160,000

Property TypeResidential

Property ID 220 Land Area 615 m2