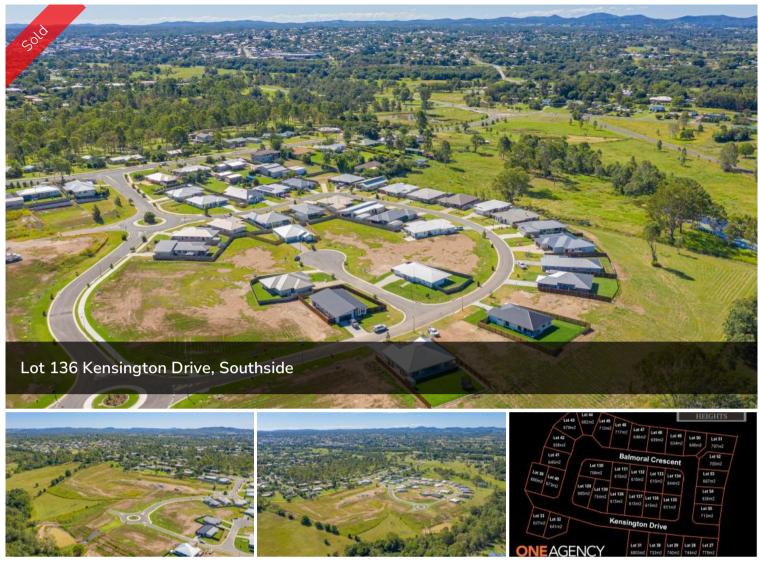

## LOT 136 IN STAGE 7 OF SOVEREIGN HEIGHTS

Stage 7 is here! Register your interest today for this popular estate as it is already selling quickly! An estate where you can combine contemporary living amongst a picturesque setting. Stages 3, 4 and 5 of this sought after estate has SOLD out. Lots vary in size from 615m2 to 778m2! With level blocks that are ready to go these sell quickly. No need to travel to enjoy established amenities as Southside has a mix of shopping, dining, medical facilities and schools. Only 5 minutes to Gympie's CBD or 45 minutes to Noosa, Rainbow Beach and more this ideally located suburb is the fresh start you have been dreaming of... there is no better place to create your very own home.

🗔 615 m2

PriceSOLD for \$160,000Property TypeResidentialProperty ID218Land Area615 m2