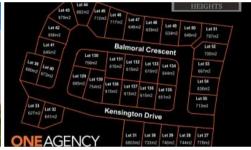

## LOT 134 IN STAGE 7 OF SOVEREIGN HEIGHTS

Stage 7 is here! Register your interest today for this popular estate as it is already selling quickly! An estate where you can combine contemporary living amongst a picturesque setting. Stages 3, 4 and 5 of this sought after estate has SOLD out. Lots vary in size from 615m2 to 778m2! With level blocks that are ready to go these sell quickly. No need to travel to enjoy established amenities as Southside has a mix of shopping, dining, medical facilities and schools. Only 5 minutes to Gympie's CBD or 45 minutes to Noosa, Rainbow Beach and more this ideally located suburb is the fresh start you have been dreaming of... there is no better place to create your very own home.

□ 644 m2

Price SOLD for \$165,000

Property TypeResidential

Property ID 217 Land Area 644 m2