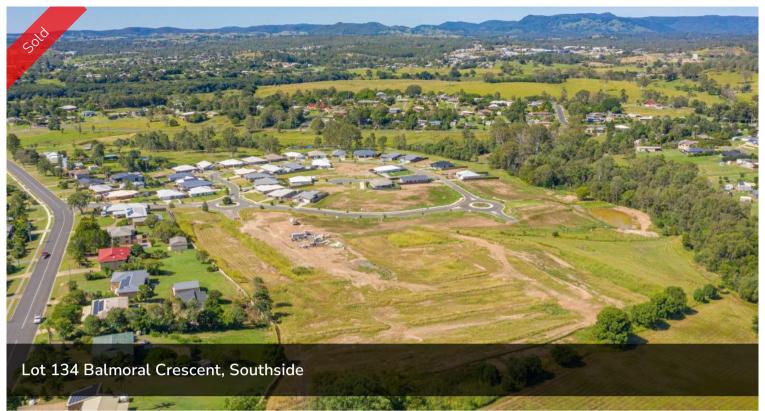

## LOT 134 IN STAGE 7 OF SOVEREIGN HEIGHTS

Stage 7 is here! Register your interest today for this popular estate as it is already selling quickly! An estate where you can combine contemporary living amongst a picturesque setting. Stages 3, 4 and 5 of this sought after estate has SOLD out. Lots vary in size from 615m2 to 778m2! With level blocks that are ready to go these sell quickly. No need to travel to enjoy established amenities as Southside has a mix of shopping, dining, medical facilities and schools. Only 5 minutes to Gympie's CBD or 45 minutes to Noosa, Rainbow Beach and more this ideally located suburb is the fresh start you have been dreaming of... there is no better place to create your very own home.

□ 644 m2

Price SOLD for \$165,000

Property TypeResidential

Property ID 217 Land Area 644 m2