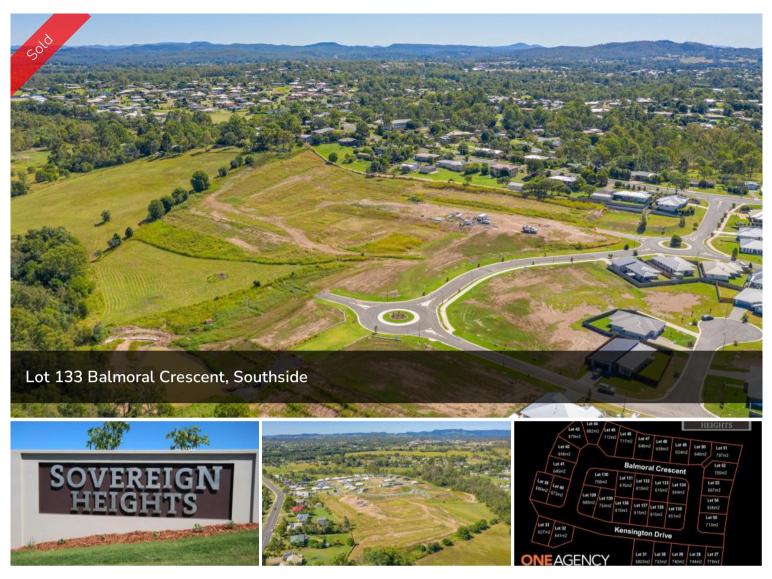

## LOT 133 IN STAGE 7 OF SOVEREIGN HEIGHTS

Stage 7 is here! Register your interest today for this popular estate as it is already selling quickly! An estate where you can combine contemporary living amongst a picturesque setting. Stages 3, 4 and 5 of this sought after estate has SOLD out. Lots vary in size from 615m2 to 778m2! With level blocks that are ready to go these sell quickly. No need to travel to enjoy established amenities as Southside has a mix of shopping, dining, medical facilities and schools. Only 5 minutes to Gympie's CBD or 45 minutes to Noosa, Rainbow Beach and more this ideally located suburb is the fresh start you have been dreaming of... there is no better place to create your very own home.