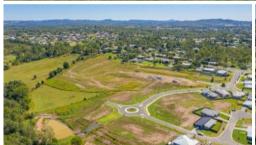

## LOT 132 IN STAGE 7 OF SOVEREIGN HEIGHTS

Stage 7 is here! Register your interest today for this popular estate as it is already selling quickly! An estate where you can combine contemporary living amongst a picturesque setting. Stages 3, 4 and 5 of this sought after estate has SOLD out. Lots vary in size from 615m2 to 778m2! With level blocks that are ready to go these sell quickly. No need to travel to enjoy established amenities as Southside has a mix of shopping, dining, medical facilities and schools. Only 5 minutes to Gympie's CBD or 45 minutes to Noosa, Rainbow Beach and more this ideally located suburb is the fresh start you have been dreaming of... there is no better place to create your very own home.