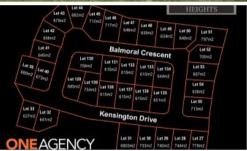

## LOT 132 IN STAGE 7 OF SOVEREIGN HEIGHTS

Stage 7 is here! Register your interest today for this popular estate as it is already selling quickly! An estate where you can combine contemporary living amongst a picturesque setting. Stages 3, 4 and 5 of this sought after estate has SOLD out. Lots vary in size from 615m2 to 778m2! With level blocks that are ready to go these sell quickly. No need to travel to enjoy established amenities as Southside has a mix of shopping, dining, medical facilities and schools. Only 5 minutes to Gympie's CBD or 45 minutes to Noosa, Rainbow Beach and more this ideally located suburb is the fresh start you have been dreaming of... there is no better place to create your very own home.

□ 615 m2

Price SOLD for \$162,500

Property TypeResidential

Property ID 215 Land Area 615 m2