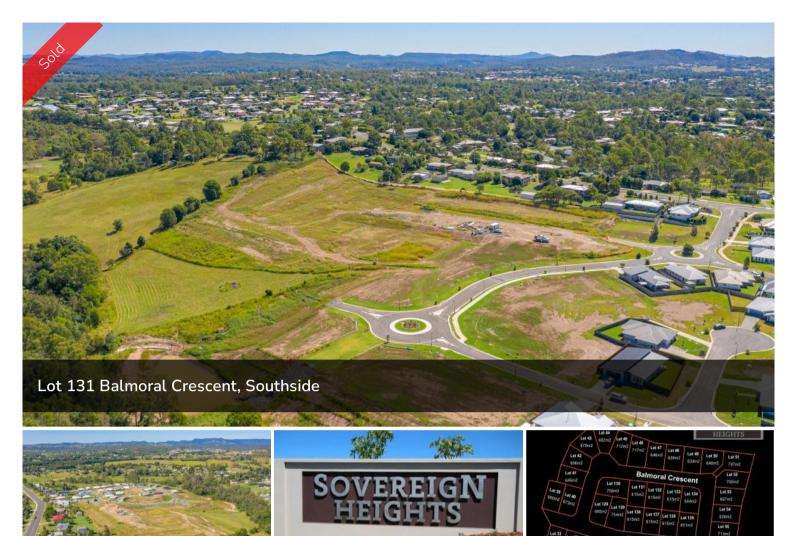

## LOT 131 IN STAGE 7 OF SOVEREIGN HEIGHTS

Stage 7 is here! Register your interest today for this popular estate as it is already selling quickly! An estate where you can combine contemporary living amongst a picturesque setting. Stages 3, 4 and 5 of this sought after estate has SOLD out. Lots vary in size from 615m2 to 778m2! With level blocks that are ready to go these sell quickly. No need to travel to enjoy established amenities as Southside has a mix of shopping, dining, medical facilities and schools. Only 5 minutes to Gympie's CBD or 45 minutes to Noosa, Rainbow Beach and more this ideally located suburb is the fresh start you have been dreaming of... there is no better place to create your very own home.

□ 615 m2

**Price** SOLD for \$162,500

Property TypeResidential

Property ID 214 Land Area 615 m2