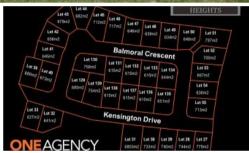

## LOT 129 IN STAGE 7 OF SOVEREIGN HEIGHTS

Stage 7 is here! Register your interest today for this popular estate as it is already selling quickly! An estate where you can combine contemporary living amongst a picturesque setting. Stages 3, 4 and 5 of this sought after estate has SOLD out. Lots vary in size from 615m2 to 778m2! With level blocks that are ready to go these sell quickly. No need to travel to enjoy established amenities as Southside has a mix of shopping, dining, medical facilities and schools. Only 5 minutes to Gympie's CBD or 45 minutes to Noosa, Rainbow Beach and more this ideally located suburb is the fresh start you have been dreaming of... there is no better place to create your very own home.

□ 685 m2

Price SOLD for \$170,000

Property TypeResidential

Property ID 211 Land Area 685 m2