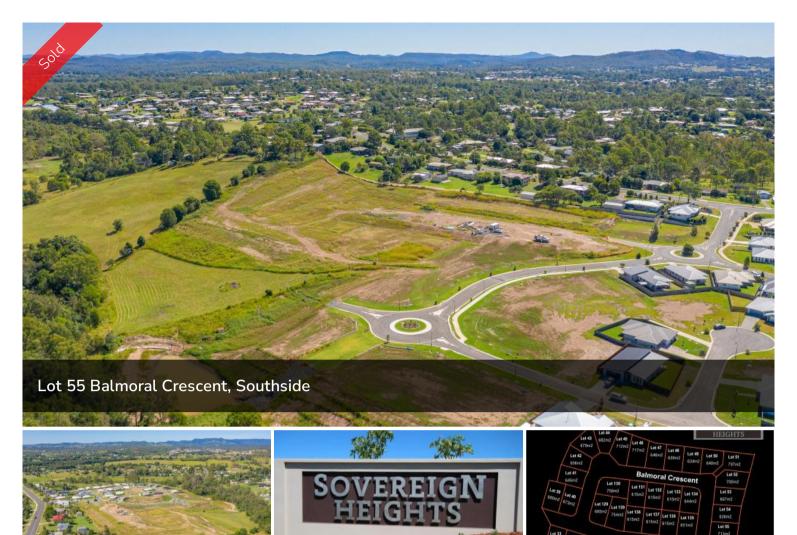

Stage 7 is here! Register your interest today for this popular estate as it is already selling quickly! An estate where you can combine contemporary living amongst a picturesque setting. Stages 3, 4 and 5 of this sought after estate has SOLD out. Lots vary in size from 615m2 to 778m2! With level blocks that are ready to go these sell quickly. No need to travel to enjoy established amenities as Southside has a mix of shopping, dining, medical facilities and schools. Only 5 minutes to Gympie's CBD or 45 minutes to Noosa, Rainbow Beach and more this ideally located suburb is the fresh start you have been dreaming of... there is no better place to create your very own home.

□ 713 m2

Price SOLD for \$165.000

Property TypeResidential

Property ID 210 Land Area 713 m2