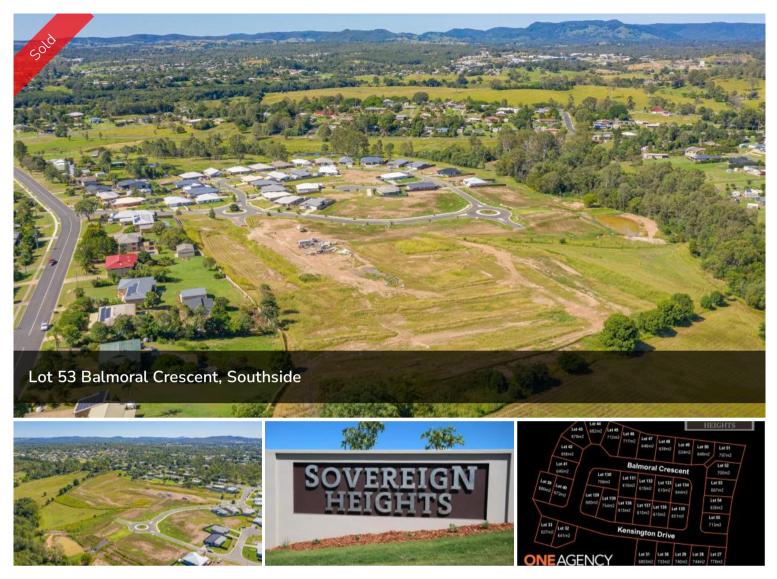

## LOT 53 IN STAGE 7 OF SOVEREIGN HEIGHTS

Stage 7 is here! Register your interest today for this popular estate as it is already selling quickly! An estate where you can combine contemporary living amongst a picturesque setting. Stages 3, 4 and 5 of this sought after estate has SOLD out. Lots vary in size from 615m2 to 778m2! With level blocks that are ready to go these sell quickly. No need to travel to enjoy established amenities as Southside has a mix of shopping, dining, medical facilities and schools. Only 5 minutes to Gympie's CBD or 45 minutes to Noosa, Rainbow Beach and more this ideally located suburb is the fresh start you have been dreaming of... there is no better place to create your very own home.

🗔 667 m2

PriceSOLD for \$162,500Property TypeResidentialProperty ID209Land Area667 m2