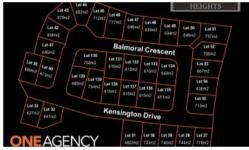

## LOT 50 IN STAGE 7 OF SOVEREIGN HEIGHTS

Stage 7 is here! Register your interest today for this popular estate as it is already selling quickly! An estate where you can combine contemporary living amongst a picturesque setting. Stages 3, 4 and 5 of this sought after estate has SOLD out. Lots vary in size from 615m2 to 778m2! With level blocks that are ready to go these sell quickly. No need to travel to enjoy established amenities as Southside has a mix of shopping, dining, medical facilities and schools. Only 5 minutes to Gympie's CBD or 45 minutes to Noosa, Rainbow Beach and more this ideally located suburb is the fresh start you have been dreaming of... there is no better place to create your very own home.

□ 640 m2

Price SOLD for \$170,000

Property TypeResidential

Property ID 208 Land Area 640 m2