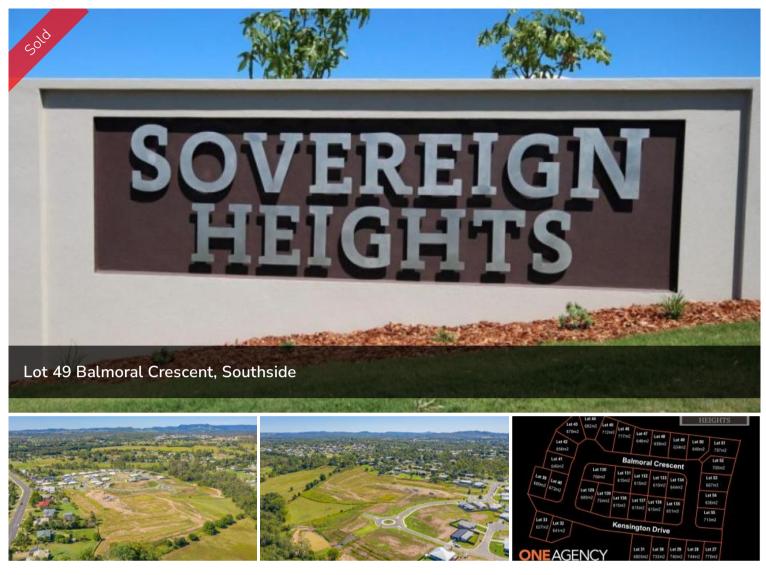

## LOT 49 IN STAGE 7 OF SOVEREIGN HEIGHTS

Stage 7 is here! Register your interest today for this popular estate as it is already selling quickly! An estate where you can combine contemporary living amongst a picturesque setting. Stages 3, 4 and 5 of this sought after estate has SOLD out. Lots vary in size from 615m2 to 778m2! With level blocks that are ready to go these sell quickly. No need to travel to enjoy established amenities as Southside has a mix of shopping, dining, medical facilities and schools. Only 5 minutes to Gympie's CBD or 45 minutes to Noosa, Rainbow Beach and more this ideally located suburb is the fresh start you have been dreaming of... there is no better place to create your very own home.

🗔 634 m2

PriceSOLD for \$165,000Property TypeResidentialProperty ID207Land Area634 m2