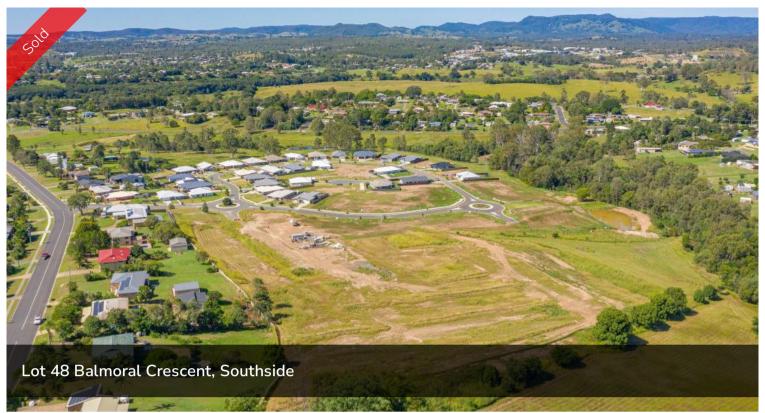

## LOT 48 IN STAGE 7 OF SOVEREIGN HEIGHTS

Stage 7 is here! Register your interest today for this popular estate as it is already selling quickly! An estate where you can combine contemporary living amongst a picturesque setting. Stages 3, 4 and 5 of this sought after estate has SOLD out. Lots vary in size from 615m2 to 778m2! With level blocks that are ready to go these sell quickly. No need to travel to enjoy established amenities as Southside has a mix of shopping, dining, medical facilities and schools. Only 5 minutes to Gympie's CBD or 45 minutes to Noosa, Rainbow Beach and more this ideally located suburb is the fresh start you have been dreaming of... there is no better place to create your very own home.