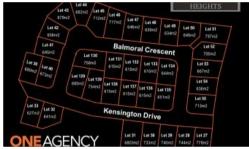

## LOT 48 IN STAGE 7 OF SOVEREIGN HEIGHTS

Stage 7 is here! Register your interest today for this popular estate as it is already selling quickly! An estate where you can combine contemporary living amongst a picturesque setting. Stages 3, 4 and 5 of this sought after estate has SOLD out. Lots vary in size from 615m2 to 778m2! With level blocks that are ready to go these sell quickly. No need to travel to enjoy established amenities as Southside has a mix of shopping, dining, medical facilities and schools. Only 5 minutes to Gympie's CBD or 45 minutes to Noosa, Rainbow Beach and more this ideally located suburb is the fresh start you have been dreaming of... there is no better place to create your very own home.

□ 639 m2

Price SOLD for \$165,000

Property TypeResidential

Property ID 206 Land Area 639 m2