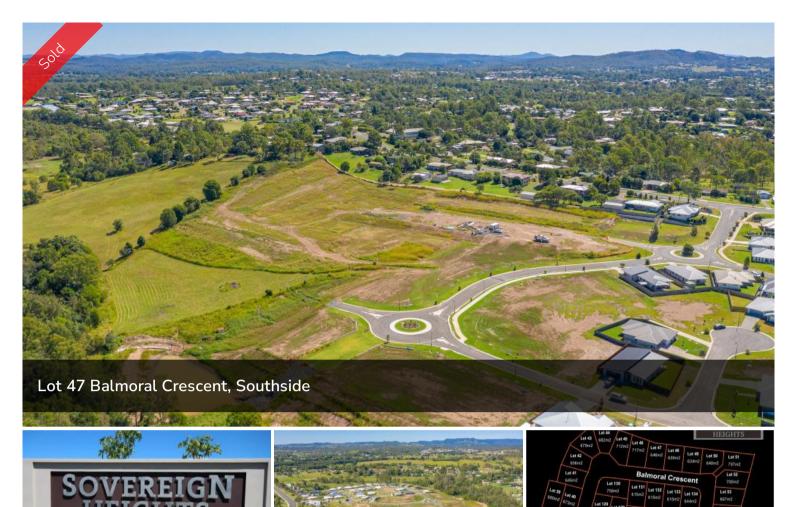

## LOT 47 IN STAGE 7 OF SOVEREIGN HEIGHTS

Stage 7 is here! Register your interest today for this popular estate as it is already selling quickly! An estate where you can combine contemporary living amongst a picturesque setting. Stages 3, 4 and 5 of this sought after estate has SOLD out. Lots vary in size from 615m2 to 778m2! With level blocks that are ready to go these sell quickly. No need to travel to enjoy established amenities as Southside has a mix of shopping, dining, medical facilities and schools. Only 5 minutes to Gympie's CBD or 45 minutes to Noosa, Rainbow Beach and more this ideally located suburb is the fresh start you have been dreaming of... there is no better place to create your very own home.

□ 646 m2

Price SOLD for \$165,000

Property TypeResidential

Property ID 205 Land Area 646 m2