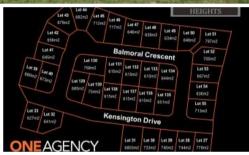

## LOT 44 IN STAGE 7 OF SOVEREIGN HEIGHTS

Stage 7 is here! Register your interest today for this popular estate as it is already selling quickly! An estate where you can combine contemporary living amongst a picturesque setting. Stages 3, 4 and 5 of this sought after estate has SOLD out. Lots vary in size from 615m2 to 778m2! With level blocks that are ready to go these sell quickly. No need to travel to enjoy established amenities as Southside has a mix of shopping, dining, medical facilities and schools. Only 5 minutes to Gympie's CBD or 45 minutes to Noosa, Rainbow Beach and more this ideally located suburb is the fresh start you have been dreaming of... there is no better place to create your very own home.

□ 682 m2

Price SOLD for \$180,000

Property TypeResidential

Property ID 203 Land Area 682 m2