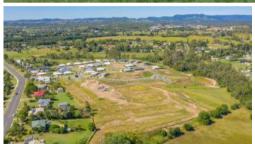

## LOT 44 IN STAGE 7 OF SOVEREIGN HEIGHTS

Stage 7 is here! Register your interest today for this popular estate as it is already selling quickly! An estate where you can combine contemporary living amongst a picturesque setting. Stages 3, 4 and 5 of this sought after estate has SOLD out. Lots vary in size from 615m2 to 778m2! With level blocks that are ready to go these sell quickly. No need to travel to enjoy established amenities as Southside has a mix of shopping, dining, medical facilities and schools. Only 5 minutes to Gympie's CBD or 45 minutes to Noosa, Rainbow Beach and more this ideally located suburb is the fresh start you have been dreaming of... there is no better place to create your very own home.