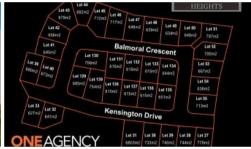

## LOT 43 IN STAGE 7 OF SOVEREIGN HEIGHTS

Stage 7 is here! Register your interest today for this popular estate as it is already selling quickly! An estate where you can combine contemporary living amongst a picturesque setting. Stages 3, 4 and 5 of this sought after estate has SOLD out. Lots vary in size from 615m2 to 778m2! With level blocks that are ready to go these sell quickly. No need to travel to enjoy established amenities as Southside has a mix of shopping, dining, medical facilities and schools. Only 5 minutes to Gympie's CBD or 45 minutes to Noosa, Rainbow Beach and more this ideally located suburb is the fresh start you have been dreaming of... there is no better place to create your very own home.

□ 679 m2

Price SOLD for \$170,000

Property TypeResidential

Property ID 202 Land Area 679 m2