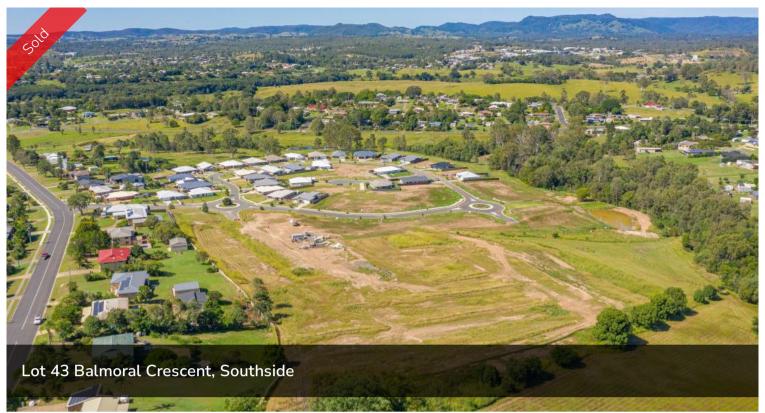

## LOT 43 IN STAGE 7 OF SOVEREIGN HEIGHTS

Stage 7 is here! Register your interest today for this popular estate as it is already selling quickly! An estate where you can combine contemporary living amongst a picturesque setting. Stages 3, 4 and 5 of this sought after estate has SOLD out. Lots vary in size from 615m2 to 778m2! With level blocks that are ready to go these sell quickly. No need to travel to enjoy established amenities as Southside has a mix of shopping, dining, medical facilities and schools. Only 5 minutes to Gympie's CBD or 45 minutes to Noosa, Rainbow Beach and more this ideally located suburb is the fresh start you have been dreaming of... there is no better place to create your very own home.

□ 679 m2

Price SOLD for \$170,000

Property TypeResidential

Property ID 202 Land Area 679 m2