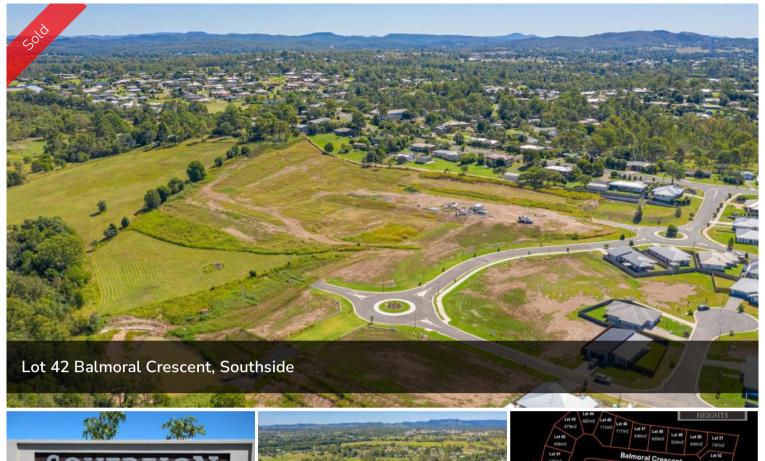

## LOT 42 IN STAGE 7 OF SOVEREIGN HEIGHTS

Stage 7 is here! Register your interest today for this popular estate as it is already selling quickly! An estate where you can combine contemporary living amongst a picturesque setting. Stages 3, 4 and 5 of this sought after estate has SOLD out. Lots vary in size from 615m2 to 778m2! With level blocks that are ready to go these sell quickly. No need to travel to enjoy established amenities as Southside has a mix of shopping, dining, medical facilities and schools. Only 5 minutes to Gympie's CBD or 45 minutes to Noosa, Rainbow Beach and more this ideally located suburb is the fresh start you have been dreaming of... there is no better place to create your very own home.

□ 656 m2

Price SOLD for \$165,000

Property TypeResidential

Property ID 201 Land Area 656 m2