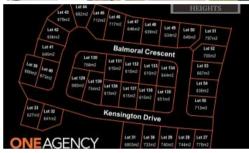

## LOT 42 IN STAGE 7 OF SOVEREIGN HEIGHTS

Stage 7 is here! Register your interest today for this popular estate as it is already selling quickly! An estate where you can combine contemporary living amongst a picturesque setting. Stages 3, 4 and 5 of this sought after estate has SOLD out. Lots vary in size from 615m2 to 778m2! With level blocks that are ready to go these sell quickly. No need to travel to enjoy established amenities as Southside has a mix of shopping, dining, medical facilities and schools. Only 5 minutes to Gympie's CBD or 45 minutes to Noosa, Rainbow Beach and more this ideally located suburb is the fresh start you have been dreaming of... there is no better place to create your very own home.

□ 656 m2

Price SOLD for \$165,000

Property TypeResidential

Property ID 201 Land Area 656 m2