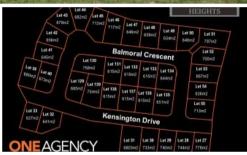

## LOT 41 IN STAGE 7 OF SOVEREIGN HEIGHTS

Stage 7 is here! Register your interest today for this popular estate as it is already selling quickly! An estate where you can combine contemporary living amongst a picturesque setting. Stages 3, 4 and 5 of this sought after estate has SOLD out. Lots vary in size from 615m2 to 778m2! With level blocks that are ready to go these sell quickly. No need to travel to enjoy established amenities as Southside has a mix of shopping, dining, medical facilities and schools. Only 5 minutes to Gympie's CBD or 45 minutes to Noosa, Rainbow Beach and more this ideally located suburb is the fresh start you have been dreaming of... there is no better place to create your very own home.

□ 645 m2

Price SOLD for \$165,000

Property TypeResidential

Property ID 200 Land Area 645 m2