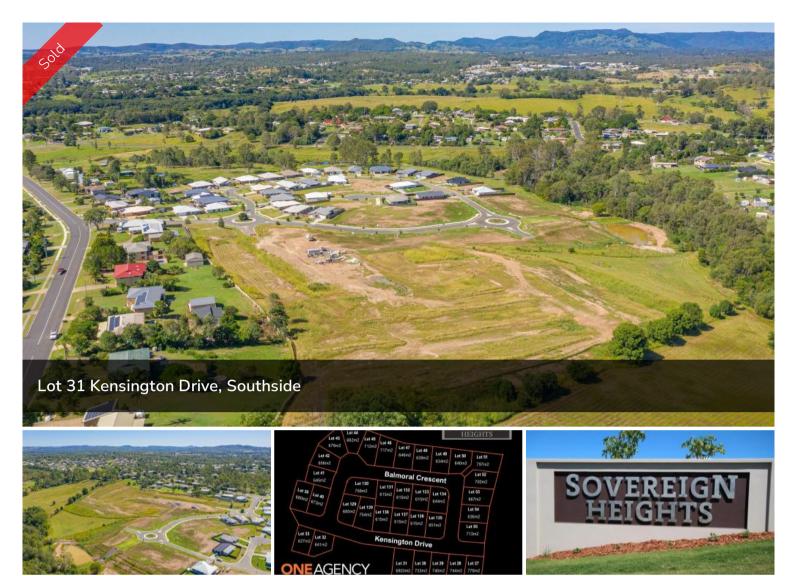

## LOT 31 IN STAGE 7 OF SOVEREIGN HEIGHTS

Stage 7 is here! Register your interest today for this popular estate as it is already selling quickly! An estate where you can combine contemporary living amongst a picturesque setting. Stages 3, 4 and 5 of this sought after estate has SOLD out. Lots vary in size from 615m2 to 778m2! With level blocks that are ready to go these sell quickly. No need to travel to enjoy established amenities as Southside has a mix of shopping, dining, medical facilities and schools. Only 5 minutes to Gympie's CBD or 45 minutes to Noosa, Rainbow Beach and more this ideally located suburb is the fresh start you have been dreaming of... there is no better place to create your very own home.