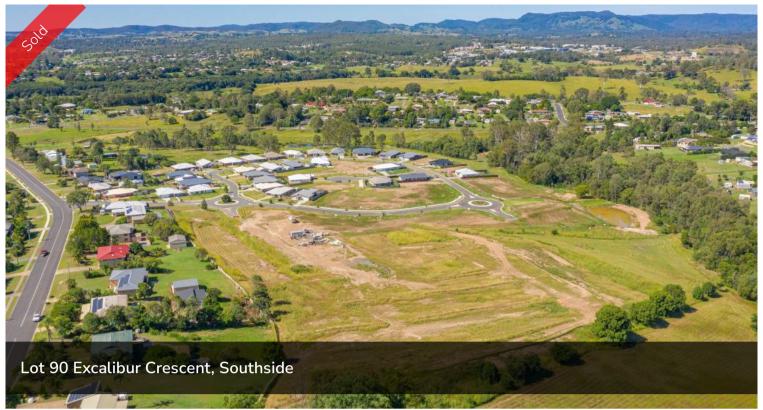

## SOVEREIGN HEIGHTS ESTATE, SOUTHSIDE

Stage 5 is here! Register your interest today for this popular estate as it is already selling quickly! An estate where you can combine contemporary living amongst a picturesque setting. Stage 3 and 4 of this sought after estate has SOLD out. Lots vary in size from 600m2 to 991m2! With level blocks that are ready to go these sell quickly. No need to travel to enjoy established amenities as Southside has a mix of shopping, dining, medical facilities and schools. Only 5 minutes to Gympie's CBD or 45 minutes to Noosa, Rainbow Beach and more this ideally located suburb is the fresh start you have been dreaming of... there is no better place to create your very own home.

□ 642 m2

Price SOLD for \$162,000

Property TypeResidential

Property ID 197 Land Area 642 m2