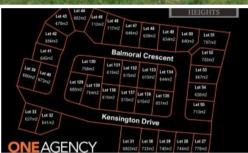

## LOT 40 IN STAGE 7 OF SOVEREIGN HEIGHTS

Stage 7 is here! Register your interest today for this popular estate as it is already selling quickly! An estate where you can combine contemporary living amongst a picturesque setting. Stages 3, 4 and 5 of this sought after estate has SOLD out. Lots vary in size from 615m2 to 778m2! With level blocks that are ready to go these sell quickly. No need to travel to enjoy established amenities as Southside has a mix of shopping, dining, medical facilities and schools. Only 5 minutes to Gympie's CBD or 45 minutes to Noosa, Rainbow Beach and more this ideally located suburb is the fresh start you have been dreaming of... there is no better place to create your very own home.

□ 673 m2

Price SOLD for \$170,000

Property TypeResidential

Property ID 195 Land Area 673 m2