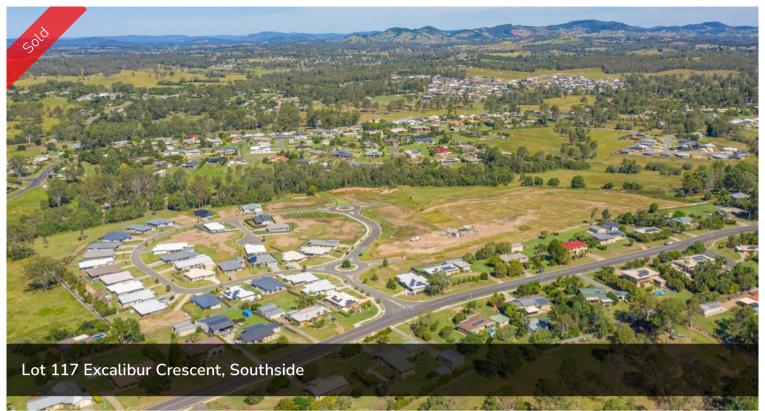

## SOVEREIGN HEIGHTS ESTATE, SOUTHSIDE

Stage 5 is here! Register your interest today for this popular estate as it is already selling quickly! An estate where you can combine contemporary living amongst a picturesque setting. Stage 3 and 4 of this sought after estate has SOLD out. Lots vary in size from 600m2 to 991m2! With level blocks that are ready to go these sell quickly. No need to travel to enjoy established amenities as Southside has a mix of shopping, dining, medical facilities and schools. Only 5 minutes to Gympie's CBD or 45 minutes to Noosa, Rainbow Beach and more this ideally located suburb is the fresh start you have been dreaming of... there is no better place to create your very own home.

□ 632 m2

Price SOLD for \$165.000

Property TypeResidential

Property ID 190 Land Area 632 m2