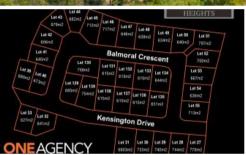

## LOT 39 IN STAGE 7 OF SOVEREIGN HEIGHTS

Stage 7 is here! Register your interest today for this popular estate as it is already selling quickly! An estate where you can combine contemporary living amongst a picturesque setting. Stages 3, 4 and 5 of this sought after estate has SOLD out. Lots vary in size from 615m2 to 778m2! With level blocks that are ready to go these sell quickly. No need to travel to enjoy established amenities as Southside has a mix of shopping, dining, medical facilities and schools. Only 5 minutes to Gympie's CBD or 45 minutes to Noosa, Rainbow Beach and more this ideally located suburb is the fresh start you have been dreaming of... there is no better place to create your very own home.