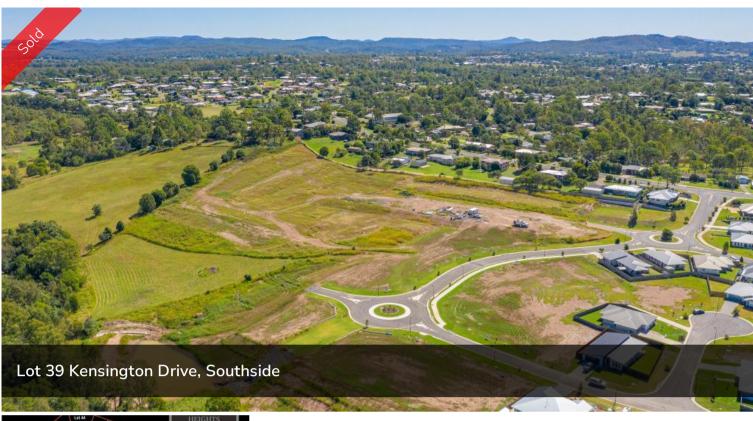

## LOT 39 IN STAGE 7 OF SOVEREIGN HEIGHTS

Stage 7 is here! Register your interest today for this popular estate as it is already selling quickly! An estate where you can combine contemporary living amongst a picturesque setting. Stages 3, 4 and 5 of this sought after estate has SOLD out. Lots vary in size from 615m2 to 778m2! With level blocks that are ready to go these sell quickly. No need to travel to enjoy established amenities as Southside has a mix of shopping, dining, medical facilities and schools. Only 5 minutes to Gympie's CBD or 45 minutes to Noosa, Rainbow Beach and more this ideally located suburb is the fresh start you have been dreaming of... there is no better place to create your very own home.

## 🗔 680 m2

PriceSOLD for \$170,000Property TypeResidentialProperty ID188Land Area680 m2