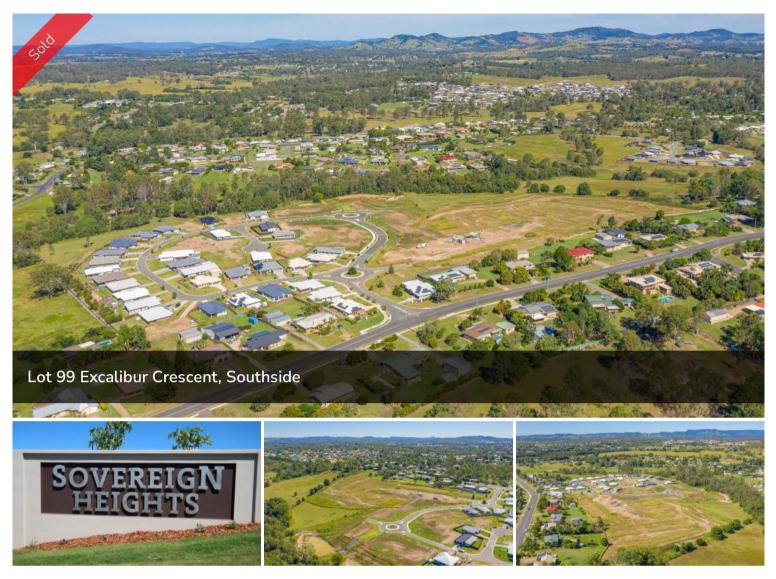

## SOVEREIGN HEIGHTS ESTATE, SOUTHSIDE

Stage 5 is here! Register your interest today for this popular estate as it is already selling quickly! An estate where you can combine contemporary living amongst a picturesque setting. Stage 3 and 4 of this sought after estate has SOLD out. Lots vary in size from 600m2 to 991m2! With level blocks that are ready to go these sell quickly. No need to travel to enjoy established amenities as Southside has a mix of shopping, dining, medical facilities and schools. Only 5 minutes to Gympie's CBD or 45 minutes to Noosa, Rainbow Beach and more this ideally located suburb is the fresh start you have been dreaming of... there is no better place to create your very own home.