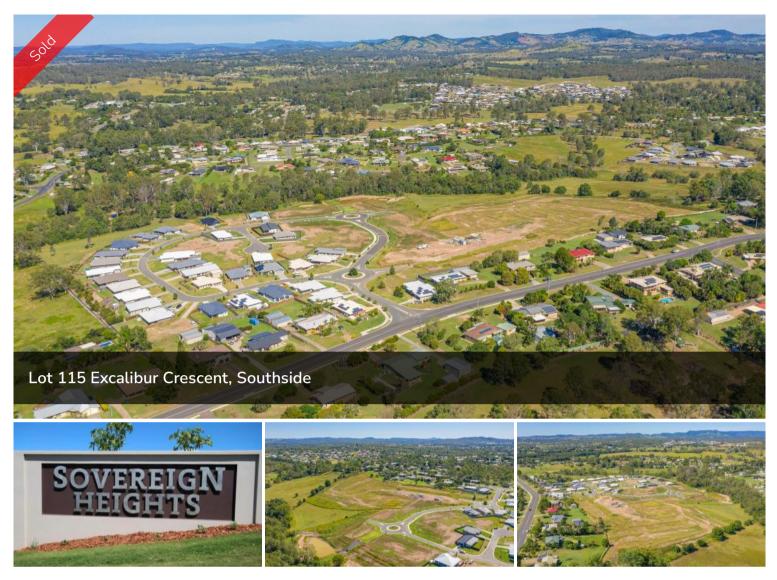

## SOVEREIGN HEIGHTS ESTATE, SOUTHSIDE

Stage 5 is here! Register your interest today for this popular estate as it is already selling quickly! An estate where you can combine contemporary living amongst a picturesque setting. Stage 3 and 4 of this sought after estate has SOLD out. Lots vary in size from 600m2 to 991m2! With level blocks that are ready to go these sell quickly. No need to travel to enjoy established amenities as Southside has a mix of shopping, dining, medical facilities and schools. Only 5 minutes to Gympie's CBD or 45 minutes to Noosa, Rainbow Beach and more this ideally located suburb is the fresh start you have been dreaming of... there is no better place to create your very own home.

🗔 644 m2

PriceSOLD for \$162,000Property TypeResidentialProperty ID185Land Area644 m2