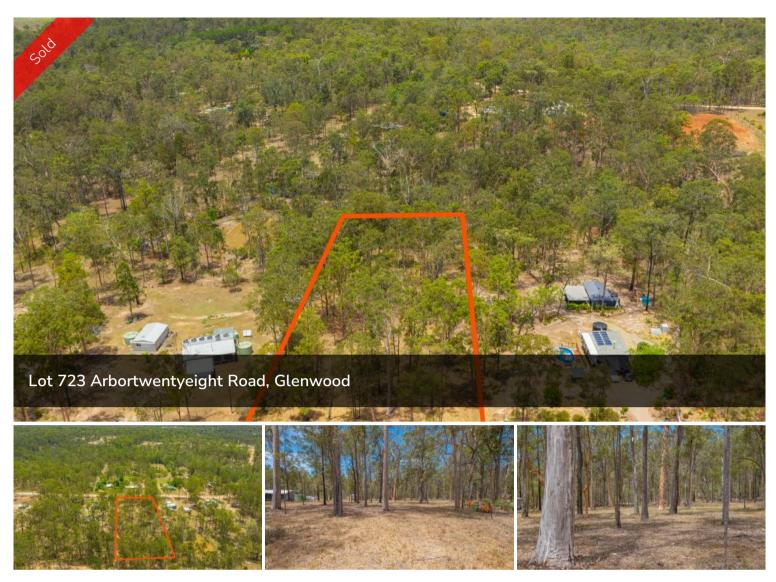

## BUILD YOUR DREAM ON 1.7 ACRES!

Yes, it's true. This block really is this cheap! This 7076m2 partially cleared block located in the town of Glenwood is the perfect opportunity to buy land and build your dream. Glenwood is a close-knit community located 30 minutes North of Gympie and 35 minutes from Maryborough. The town has local shops, school, petrol station, chemist and bus transport.

Natural partially cleared bushland

Gently sloping

Abundant wildlife

Rural residential

Electricity to the edge block