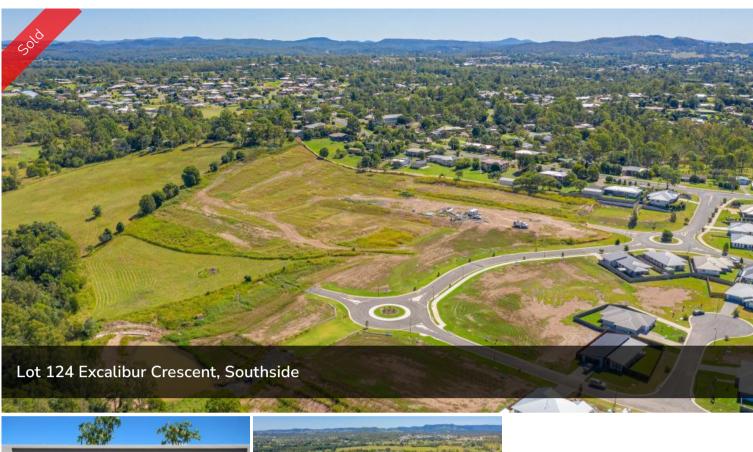

## SOVEREIGN HEIGHTS ESTATE, SOUTHSIDE

Stage 5 is here! Register your interest today for this popular estate as it is already selling quickly! An estate where you can combine contemporary living amongst a picturesque setting. Stage 3 and 4 of this sought after estate has SOLD out. Lots vary in size from 600m2 to 991m2! With level blocks that are ready to go these sell quickly. No need to travel to enjoy established amenities as Southside has a mix of shopping, dining, medical facilities and schools. Only 5 minutes to Gympie's CBD or 45 minutes to Noosa, Rainbow Beach and more this ideally located suburb is the fresh start you have been dreaming of... there is no better place to create your very own home.