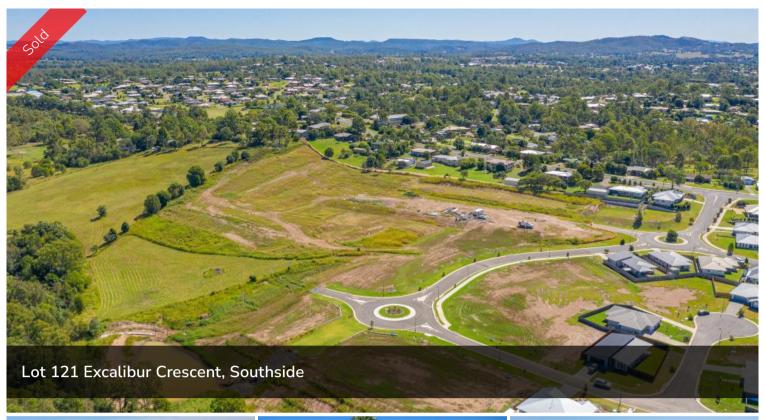

## SOVEREIGN HEIGHTS ESTATE, SOUTHSIDE

Stage 5 is here! Register your interest today for this popular estate as it is already selling quickly! An estate where you can combine contemporary living amongst a picturesque setting. Stage 3 and 4 of this sought after estate has SOLD out. Lots vary in size from 600m2 to 991m2! With level blocks that are ready to go these sell quickly. No need to travel to enjoy established amenities as Southside has a mix of shopping, dining, medical facilities and schools. Only 5 minutes to Gympie's CBD or 45 minutes to Noosa, Rainbow Beach and more this ideally located suburb is the fresh start you have been dreaming of... there is no better place to create your very own home.

□ 603 m2

Price SOLD for \$152,000

Property TypeResidential

Property ID 173 Land Area 603 m2