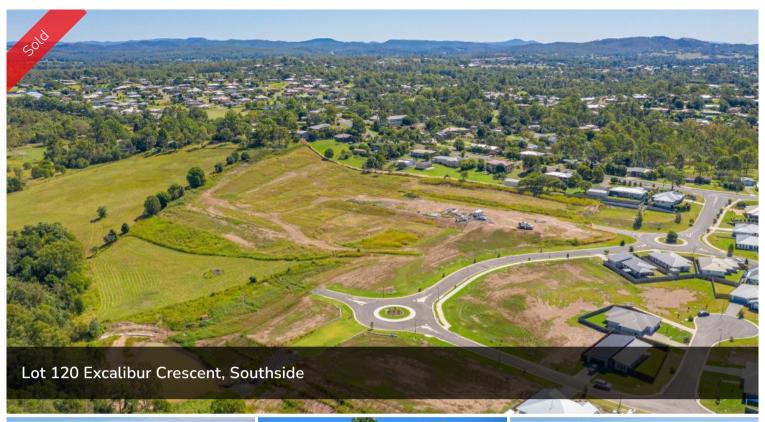

## SOVEREIGN HEIGHTS ESTATE, SOUTHSIDE

Stage 5 is here! Register your interest today for this popular estate as it is already selling quickly! An estate where you can combine contemporary living amongst a picturesque setting. Stage 3 and 4 of this sought after estate has SOLD out. Lots vary in size from 600m2 to 991m2! With level blocks that are ready to go these sell quickly. No need to travel to enjoy established amenities as Southside has a mix of shopping, dining, medical facilities and schools. Only 5 minutes to Gympie's CBD or 45 minutes to Noosa, Rainbow Beach and more this ideally located suburb is the fresh start you have been dreaming of... there is no better place to create your very own home.

□ 603 m2

Price SOLD for \$152,000

Property TypeResidential

Property ID 172 Land Area 603 m2