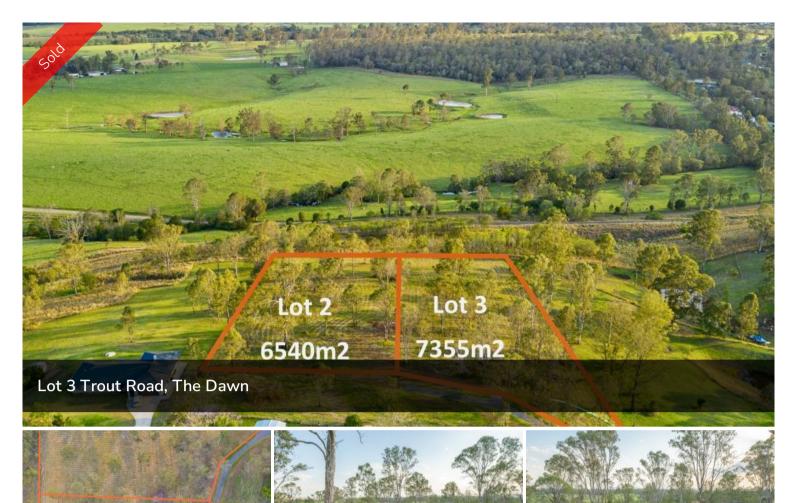

## GRAB YOUR BUILDER - TWO LOTS WITH TITLES!

Lots 2 and 3 available!

Grab your builder! Located in the Dawn these rare acreage lots are ready to build on! Watch the rattler meander by while taking in the breathtaking views. Located in the sought after suburb of the The Dawn less than 10 minutes from Gympie these blocks will not last long so jump on board quickly and call Pete today!

Bitumen Road Frontage Amazing views Lot 2 is 6540m2 (1.6 acres) Lot 3 is 7355m2 (1.8 acres)

Don't miss out on the chance to become part of the fantastic and close-knit community. Get in touch and arrange an inspection with Pete today!

7,355 m<sup>2</sup>

Price SOLD for \$215,000

Property TypeResidential

Property ID 168

Land Area 7,355 m2